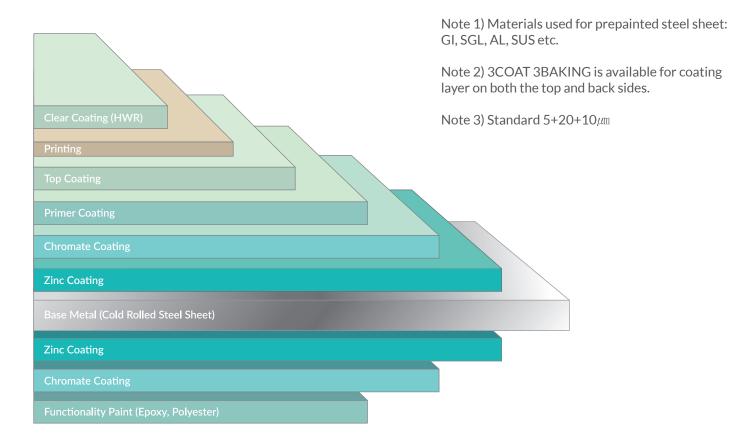

# HWR PRINTECH

## **CHARACTERISTICS AND USAGE**

Good weather resistance performance compared with RMP base Printech.

- Variety of design and colors : more than 400 patterns of wood, stone, metal and home appliances.
- Applied various gloss and clear that give different surface feeling.
- Develop pattern with customers
   : everyone can suggest new patterns. Our design team can modify for you

## SECTION OF PAINTED PRODUCT



KG Dongbu Steel

## HANDLING DESCRIPTION

#### **1** During transportation

• At the process of transportation, pls. attach the rubber pad on the skid to avoid the block ing problem. And pls, cover the coil to protect from rain or snow that might cause from white rust.

#### 2 Storage & handling

• The coil must be kept in the warehouse pls. Handle it with care. And pls, do not pile up more than two stories.

#### 3 Using

• If some part of surface is contaminated, pls. wash it away with a solvent. And if any peel-off, you should follow the instruction that we would give.

#### 4 Long term storage

• This should be used (roll formed or fabricated) within 6 months from shipping date. It may take place the zinc peel-off because of aging effect.

### 5 Application use

- All forming, cuttin