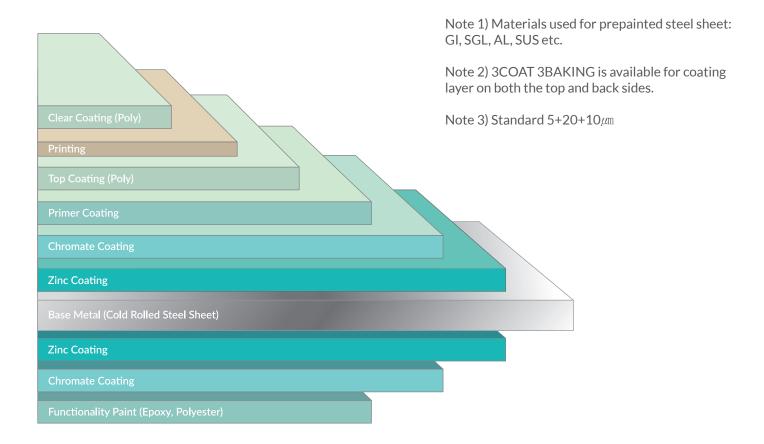

# RMP PRINTECH

## CHARACTERISTICS AND USAGE

Printech is high class printed steel with beautiful wood, stone and metal patterns on the metal sheet. It can be used both exterior and interior material

- Variety of design and colors : more than 400 patterns of wood, stone, metal and home appliances.
- Applied various gloss and clear that give different surface feeling.
- Develop pattern with customers
   : everyone can suggest new patterns. Our own design team can modify for you

## **SECTION OF PAINTED PRODUCT**



KG Dongbu Steel

## HANDLING DESCRIPTION

#### **1** During transportation

• At the process of transportation, pls. attach the rubber pad on the skid to avoid the block ing problem. And pls, cover the coil to protect from rain or snow that might cause from white rust.

#### 2 Storage & handling

• The coil must be kept in the warehouse pls. Handle it with care. And pls, do not pile up more than two stories.

#### 3 Using

• If some part of surface is contaminated, pls. wash it away with a solvent. And if any peel-off, you should follow the instruction that we would give.

#### 4 Long term storage

• This should be used (roll formed or fabricated) within 6 months from shipping date. It may take place the zinc peel-off because of aging effect.

### 5 Application use

- All forming, cuttin